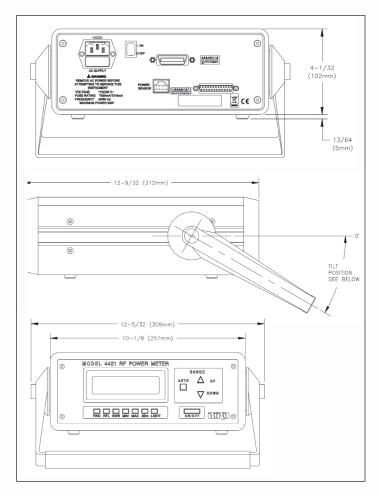

## **SPECIFICATIONS**

| Power Range             | Sensor dependent                                                                                                                                            |
|-------------------------|-------------------------------------------------------------------------------------------------------------------------------------------------------------|
| Frequency Range         | Sensor dependent                                                                                                                                            |
| VSWR Range              | 1.0 – 199.9 max                                                                                                                                             |
| Return Loss Display     | 0 to 40 dB max                                                                                                                                              |
| <b>Display Accuracy</b> | ± 1 on least significant digit                                                                                                                              |
| AC Power                | 115/230 Vac @ 50/60 Hz; 60 W                                                                                                                                |
| Batteries               | 8 Nickel Metal Hydride 1.2 v cells, rechargeable                                                                                                            |
| Battery Life            | Approximately 8 hours continuous usage (reduced after high temperature charging)                                                                            |
| Battery Charger         | Built-in battery charger. Drained batteries require approximately 28 hours to recharge                                                                      |
| Display                 | LCD, 4½ digit display. Indicates mode,<br>measurement units, battery condition,<br>remote status, and signal increase/decrease.<br>Self contained backlight |
| Interfaces              | IEEE-488 GPIB, RS-232                                                                                                                                       |
| Fuse Rating             | IEC (5 x 20 mm) Time Lag Type T                                                                                                                             |
| 115 Vac<br>230 Vac      | T630 mA<br>T315 mA                                                                                                                                          |
| CE                      | CE Compliant. Refer to Declaration of Conformity for specific standards                                                                                     |
| Humidity                | 95% max. (noncondensing)                                                                                                                                    |
| Altitude                | Up to 10,000 feet (3,000 m)                                                                                                                                 |
| Operating Storage       | 0 to 50 °C (32 to 122 °F)<br>-20 to +50 °C (-4 to +122 °F)                                                                                                  |
| Safety Standard         | CE Compliant:                                                                                                                                               |
| Dimensions              | 10.7"L x 12.25"W x 4.25"H (271 x 310 x 109 mm)                                                                                                              |
| Weight, Nominal         | 10 lbs. (4.5 kg)                                                                                                                                            |