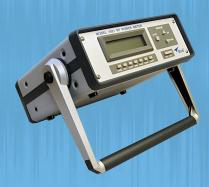

## The RF Experts

Precision Power Meter for Semiconductor Processing Applications 4421 Multifunction Power Meter is a precision RF instrument that, while originally intended for general purpose laboratory applications where high accuracy is required, has found wide acceptance in semiconductor processing applications. The product is configured as a system, consisting of the 4421 and a precision power sensor selected for the application based upon maximum power and operating frequency.